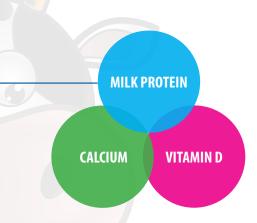

# **Building strong bones \***

FULEMI milk formulas help babies to develop a good bone structure. Milk proteins are used to build bones and calcium, in synergy with vitamin D, ensures bones are strong.